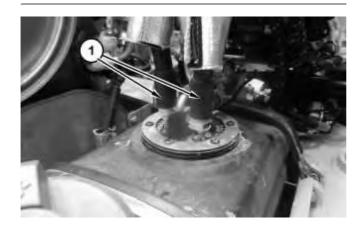

# **CATERPILLAR®**

## Service Repair Manual

## **Models**

730C Ejector Articulated Truck

Model: 730C EJECTOR TRUCK TFH

Configuration: 730C Ejector Articulated Truck TFH00001-UP (MACHINE) POWERED BY C13 Engine

#### **Disassembly and Assembly** 730C and 730C EJECTOR Articulated Trucks

Media Number -UENR2343-01

Publication Date -01/10/2014

Date Updated -29/03/2016

i05827145

## Diesel Exhaust Fluid Tank - Remove and Install

**SMCS - 108T-010** 

## **Removal Procedure**



Illustration 1 g03683264

#### 1. Disconnect tubes (1).



Illustration 2 g03683318

#### 2. Remove clip (2).



Illustration 3 g03687356

3. Clamp and disconnect tubes (3). Disconnect harness assembly (4).



Illustration 4 g03687365

4. Remove strap assemblies (5) and diesel exhaust fluid tank (6).

## **Installation Procedure**

- 1. Install diesel exhaust fluid tank (6) in the reverse order of removal.
  - a. Tighten locknuts on straps assemblies (5) to a torque of  $12 \pm 2 \text{ N} \cdot \text{m}$  ( $106 \pm 18 \text{ lb in}$ ).

Model: 730C EJECTOR TRUCK TFH

Configuration: 730C Ejector Articulated Truck TFH00001-UP (MACHINE) POWERED BY C13 Engine

#### **Disassembly and Assembly** 730C and 730C EJECTOR Articulated Trucks

Media Number -UENR2343-01

Publication Date -01/10/2014