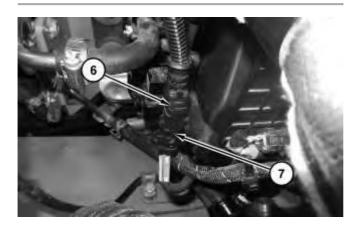

#### 2. Remove bolt (2) and hose clamp (3).

Illustration 3 g03676834

3. Remove bolt (4) and hose clamp (5).

Illustration 4 g03676842

4. Disconnect harness assembly (6). Remove cable strap (7).

Illustration 5 g03676853