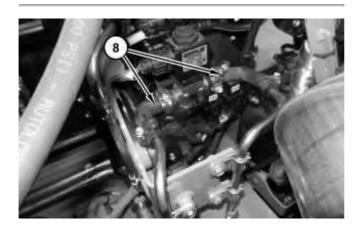

#### 2. Remove bolt (2) and hose clamp (3).

Illustration 3 g03676834

3. Remove bolt (4) and hose clamp (5).

Illustration 4 g03676842

4. Disconnect harness assembly (6). Remove cable strap (7).

Illustration 5 g03676853