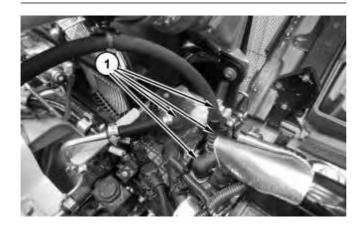

3. Clamp and disconnect tubes (3). Disconnect harness assembly (4).



Illustration 4 g03687365

4. Remove strap assemblies (5) and diesel exhaust fluid tank (6).

## **Installation Procedure**

- 1. Install diesel exhaust fluid tank (6) in the reverse order of removal.
  - a. Tighten locknuts on straps assemblies (5) to a torque of  $12 \pm 2 \text{ N} \cdot \text{m}$  ( $106 \pm 18 \text{ lb in}$ ).

Model: 730C EJECTOR TRUCK TFH

Configuration: 730C Ejector Articulated Truck TFH00001-UP (MACHINE) POWERED BY C13 Engine

#### **Disassembly and Assembly** 730C and 730C EJECTOR Articulated Trucks

Media Number -UENR2343-01

Publication Date -01/10/2014

Date Updated -29/03/2016

i06599787

## **Diesel Exhaust Fluid Pump - Remove and Install**

**SMCS -** 108J-010

## **Removal Procedure**



Illustration 1 g03676794

#### 1. Disconnect hose assemblies (1).



Illustration 2 g03676825

#### 2. Remove bolt (2) and hose clamp (3).



Illustration 3 g03676834

3. Remove bolt (4) and hose clamp (5).



Illustration 4 g03676842

4. Disconnect harness assembly (6). Remove cable strap (7).



Illustration 5 g03676853

Thank you so much for reading. Please click the "Buy Now!" button below to download the complete manual.



After you pay.

You can download the most perfect and complete manual in the world immediately.

Our support email: ebooklibonline@outlook.com