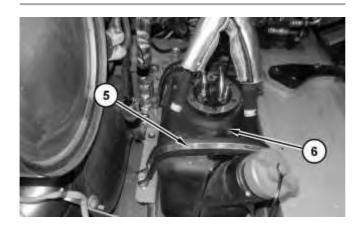

#### 2. Remove clip (2).

Illustration 3 g03687356

3. Clamp and disconnect tubes (3). Disconnect harness assembly (4).

Illustration 4 g03687365

4. Remove strap assemblies (5) and diesel exhaust fluid tank (6).

## **Installation Procedure**

- 1. Install diesel exhaust fluid tank (6) in the reverse order of removal.
  - a. Tighten locknuts on straps assemblies (5) to a torque of  $12 \pm 2 \text{ N} \cdot \text{m}$  ( $106 \pm 18 \text{ lb in}$ ).