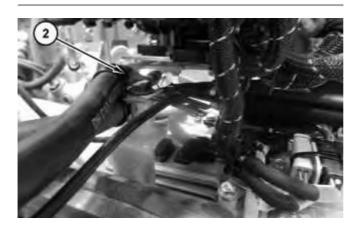

#### 2. Remove clip (2).

Illustration 3 g03687356

3. Clamp and disconnect tubes (3). Disconnect harness assembly (4).

Illustration 4 g03687365

4. Remove strap assemblies (5) and diesel exhaust fluid tank (6).