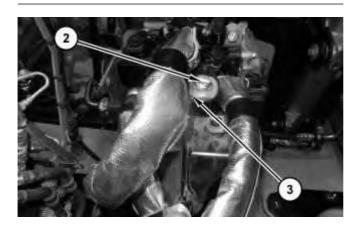

#### 2. Remove clip (2).

Illustration 3 g03687356

3. Clamp and disconnect tubes (3). Disconnect harness assembly (4).

Illustration 4 g03687365

4. Remove strap assemblies (5) and diesel exhaust fluid tank (6).