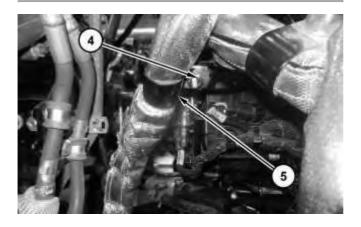

#### 2. Remove clip (2).

Illustration 3 g03687356

3. Clamp and disconnect tubes (3). Disconnect harness assembly (4).

Illustration 4 g03687365

4. Remove strap assemblies (5) and diesel exhaust fluid tank (6).