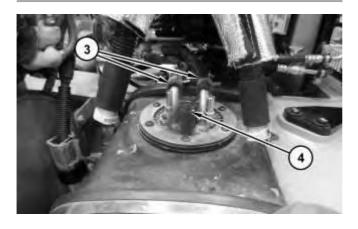

#### 2. Remove clip (2).

Illustration 3 g03687356

3. Clamp and disconnect tubes (3). Disconnect harness assembly (4).

Illustration 4 g03687365

4. Remove strap assemblies (5) and diesel exhaust fluid tank (6).