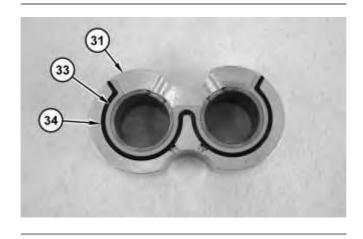

Illustration 1 g01177117

1. Install seal (33) and backup ring (34) on bearing (31).

Illustration 2 g01177072

2. Install bearing (31) and O-ring seal (32) on body (20).

Illustration 3 g01177071

3. Install seal (30) in flange (29).