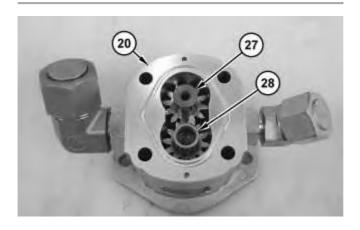

Illustration 4 g01177070

4. Install flange (29) on body (20).

Illustration 5 g01177069

5. Install gear (27) and shaft (28) in body (20).

Illustration 6 g01177067

6. Use Tooling (A) to install retaining ring (26) .