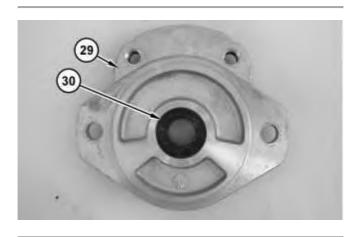

Illustration 1 g01177117

1. Install seal (33) and backup ring (34) on bearing (31).

Illustration 2 g01177072

2. Install bearing (31) and O-ring seal (32) on body (20).

Illustration 3 g01177071

3. Install seal (30) in flange (29).