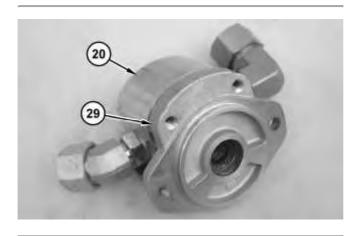

Illustration 4 g01177070

4. Install flange (29) on body (20).

Illustration 5 g01177069

5. Install gear (27) and shaft (28) in body (20).

Illustration 6 g01177067

6. Use Tooling (A) to install retaining ring (26) .