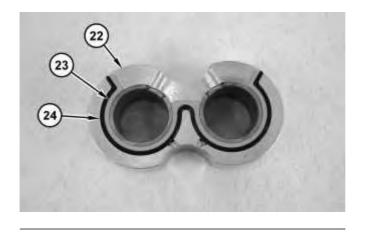

7. Install key (25).

Illustration 7 g01177094

8. Install seal (23) and backup ring (24) on bearing (22).

Illustration 8 g01177066

9. Install bearing (22) and O-ring seal (21) on body (20) .

Illustration 9 g01177064