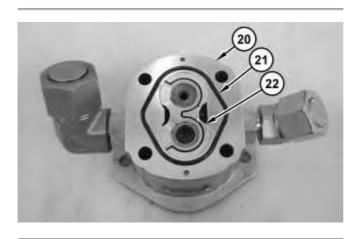

7. Install key (25).

Illustration 7 g01177094

8. Install seal (23) and backup ring (24) on bearing (22).

Illustration 8 g01177066

9. Install bearing (22) and O-ring seal (21) on body (20) .

Illustration 9 g01177064