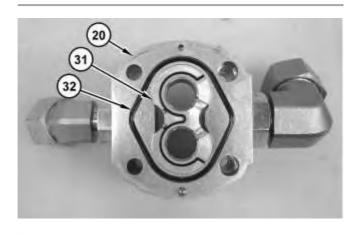

Illustration 1 g01177117

1. Install seal (33) and backup ring (34) on bearing (31).

Illustration 2 g01177072

2. Install bearing (31) and O-ring seal (32) on body (20).

Illustration 3 g01177071

3. Install seal (30) in flange (29).