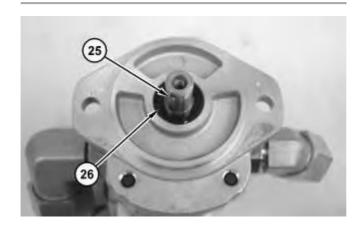

Illustration 4 g01177070

4. Install flange (29) on body (20).

Illustration 5 g01177069

5. Install gear (27) and shaft (28) in body (20).

Illustration 6 g01177067

6. Use Tooling (A) to install retaining ring (26) .

7. Install key (25).

Illustration 7 g01177094

8. Install seal (23) and backup ring (24) on bearing (22).

Illustration 8 g01177066

9. Install bearing (22) and O-ring seal (21) on body (20) .

Illustration 9 g01177064