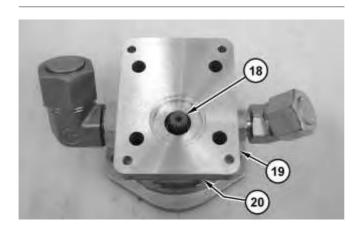

10. Install flange (19) and coupling (18) on body (20).

Thank you so much for reading. Please click the "Buy Now!" button below to download the complete manual.

After you pay.

You can download the most perfect and complete manual in the world immediately.