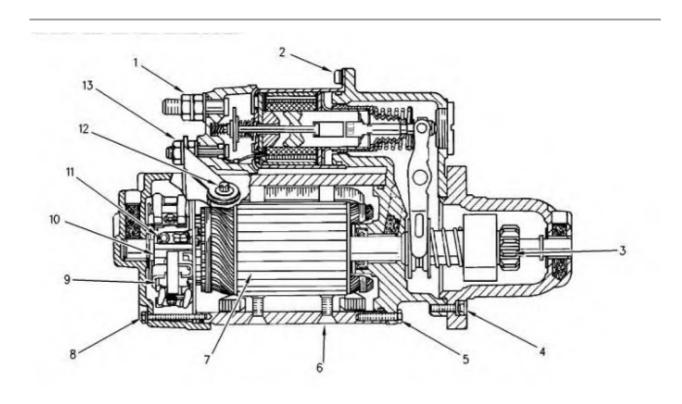

### **37-MT and 41-MT Starting Motors**

Illustration 1 g00782868

37-MT and 41-MT Cross section view

- (1) Nut (Battery)
- (2) Solenoid Mounting Screws
- (3) Pinion

- (4) Pinion Drive Housing Bolts
- (5) Shift Lever Housing Bolts
- (6) Field Winding Screws
- (7) Laminated Core
- (8) Rear Housing Bolts
- (9) Brush
- (10) Commutator
- (11) Brush Lead Screws
- (12) Motor Terminal Bolt
- (13) Motor Terminal Nut