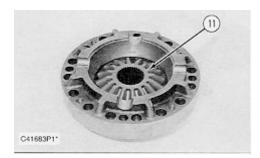

6. Remove bevel gear (11) from the case assembly.

7. Remove thrust washer (12) from case assembly (13).