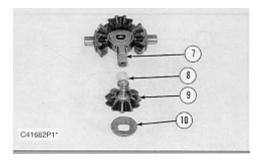

**3.** Remove spider and gear assembly (6).

**4.** Disassemble the spider and gear assembly. Remove thrust washer (10), bevel pinion (9) and sleeve bearing (8) from spider (7).

5. Disassemble the remainder of the spider and gear assembly as in Step 5.