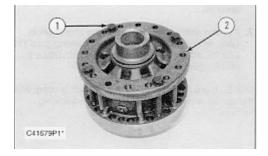

## **Disassemble Differential (Standard)**

Start By:

a. remove differentials and pinion assemblies

1. Remove four bolts (1) and the washers that hold case assembly (2). Remove the case assembly.

2. Remove thrust washer (5) and bevel gear (4).