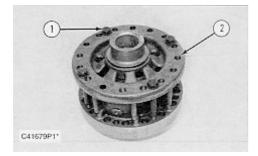

## **Disassemble Differential (Standard)**

Start By:

a. remove differentials and pinion assemblies

1. Remove four bolts (1) and the washers that hold case assembly (2). Remove the case assembly.

2. Remove thrust washer (5) and bevel gear (4).

7. Put case assembly (2) in position, and install four bolts (1) and the washers that hold it.

End By:

a. install differentials and pinion assemblies

Copyright 1993 - 2020 Caterpillar Inc. All Rights Reserved. Private Network For SIS Licensees. Sun Mar 15 07:36:39 UTC+0800 2020