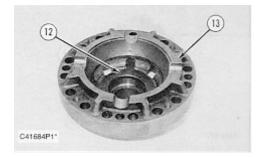

## **Assemble Differential (Standard)**

1. Install thrust washer (12) in case assembly (13).

2. Install bevel gear (11) in the case assembly.

**3.** Assemble the spider and gear assembly. Install sleeve bearing (8), bevel pinion (9) and thrust washer (10) on spider (7).