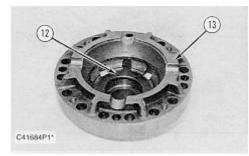

## **Assemble Differential (Standard)**

1. Install thrust washer (12) in case assembly (13).

2. Install bevel gear (11) in the case assembly.

**3.** Assemble the spider and gear assembly. Install sleeve bearing (8), bevel pinion (9) and thrust washer (10) on spider (7).