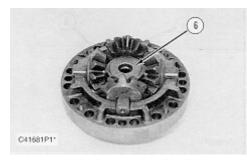

**3.** Remove spider and gear assembly (6).

**4.** Disassemble the spider and gear assembly. Remove thrust washer (10), bevel pinion (9) and sleeve bearing (8) from spider (7).

5. Disassemble the remainder of the spider and gear assembly as in Step 5.