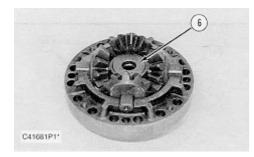

**3.** Remove spider and gear assembly (6).

**4.** Disassemble the spider and gear assembly. Remove thrust washer (10), bevel pinion (9) and sleeve bearing (8) from spider (7).

5. Disassemble the remainder of the spider and gear assembly as in Step 5.

**4.** Assemble the remainder of the spider and gear assembly as in Step 3.

5. Install spider and gear assembly (6) in the case assembly.

6. Install bevel gear (4) and thrust washer (5) in the case assembly.