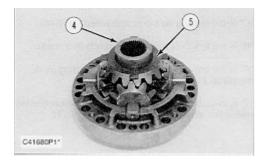

## **Disassemble Differential (Standard)**

Start By:

a. remove differentials and pinion assemblies

1. Remove four bolts (1) and the washers that hold case assembly (2). Remove the case assembly.

2. Remove thrust washer (5) and bevel gear (4).