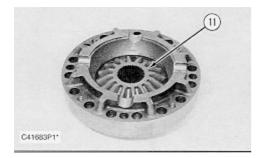

6. Remove bevel gear (11) from the case assembly.

7. Remove thrust washer (12) from case assembly (13).