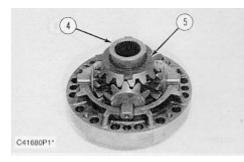

## **Disassemble Differential (Standard)**

Start By:

a. remove differentials and pinion assemblies

1. Remove four bolts (1) and the washers that hold case assembly (2). Remove the case assembly.

2. Remove thrust washer (5) and bevel gear (4).

**4.** Assemble the remainder of the spider and gear assembly as in Step 3.

5. Install spider and gear assembly (6) in the case assembly.

6. Install bevel gear (4) and thrust washer (5) in the case assembly.