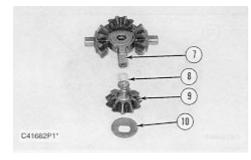

**3.** Remove spider and gear assembly (6).

**4.** Disassemble the spider and gear assembly. Remove thrust washer (10), bevel pinion (9) and sleeve bearing (8) from spider (7).

5. Disassemble the remainder of the spider and gear assembly as in Step 5.

6. Remove bevel gear (11) from the case assembly.

7. Remove thrust washer (12) from case assembly (13).