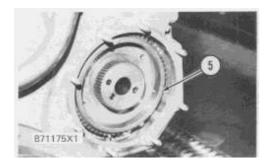

# **Remove Automatic Timing Advance**

1. Remove nuts (2), cover (1) and the gasket from the timing gear cover.

2. Remove bolts (3) and automatic timing advance (4) from the engine.

**3.** Remove gear (5) from the timing gears.