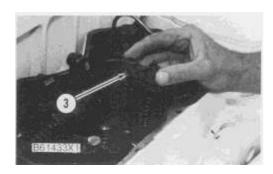

**5.** Install tool (B) on the adapters and remove them from the cylinder head.

**6.** Remove washers (3) and seals (5) from adapters (4).