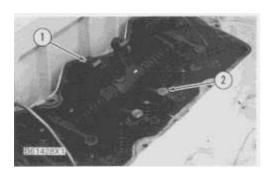

#### START BY:

- a) remove direct injection nozzles
- 1. Drain the coolant from the radiator.

2. Use tool (A) to make a separation of the rockershaft from the push rods and remove the push rods.

- **3.** Put rockers (1) in position as shown.
- **4.** Remove bridges (2) from the lifters.

**5.** Install tool (B) on the adapters and remove them from the cylinder head.

**6.** Remove washers (3) and seals (5) from adapters (4).