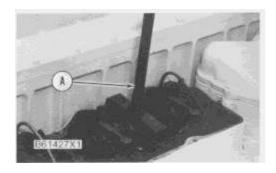

#### START BY:

- a) remove direct injection nozzles
- 1. Drain the coolant from the radiator.

2. Use tool (A) to make a separation of the rockershaft from the push rods and remove the push rods.

- **3.** Put rockers (1) in position as shown.
- **4.** Remove bridges (2) from the lifters.