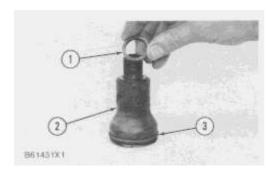

**5.** Install tool (B) on the adapters and remove them from the cylinder head.

**6.** Remove washers (3) and seals (5) from adapters (4).