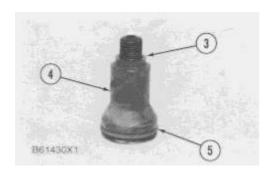

**5.** Install tool (B) on the adapters and remove them from the cylinder head.

**6.** Remove washers (3) and seals (5) from adapters (4).

# **Install Fuel Valve Adapters**

|        | Tools Needed   | A | В |
|--------|----------------|---|---|
| 5P125  | Wrench         | 1 |   |
| FT1322 | Lever Assembly |   | 1 |

- 1. Inspect seals (3) for damage or wear and make a replacement if necessary.
- **2.** Install washers (1) and seals (3) on adapters (2).