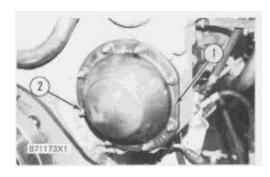

# **Remove Automatic Timing Advance**

1. Remove nuts (2), cover (1) and the gasket from the timing gear cover.

2. Remove bolts (3) and automatic timing advance (4) from the engine.

**3.** Remove gear (5) from the timing gears.