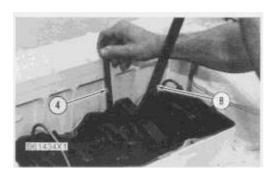

**6.** Put bridges (3) into position on the lifters as shown.

- 7. Use tool (B) to move the rocker shaft and install push rods (4) as shown.
- **8.** Fill the radiator with coolant. For the correct level see MAINTENANCE GUIDE.