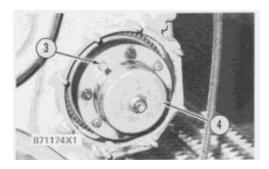

# **Remove Automatic Timing Advance**

1. Remove nuts (2), cover (1) and the gasket from the timing gear cover.

2. Remove bolts (3) and automatic timing advance (4) from the engine.

**3.** Remove gear (5) from the timing gears.