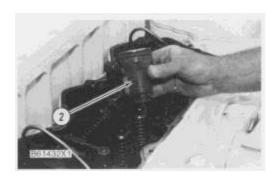

**5.** Install tool (B) on the adapters and remove them from the cylinder head.

**6.** Remove washers (3) and seals (5) from adapters (4).