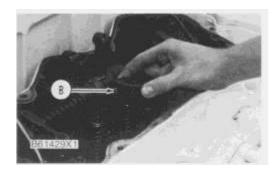

**5.** Install tool (B) on the adapters and remove them from the cylinder head.

**6.** Remove washers (3) and seals (5) from adapters (4).

**6.** Put bridges (3) into position on the lifters as shown.

- 7. Use tool (B) to move the rocker shaft and install push rods (4) as shown.
- **8.** Fill the radiator with coolant. For the correct level see MAINTENANCE GUIDE.