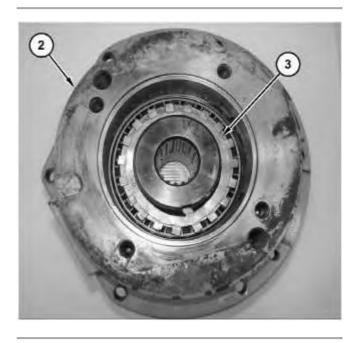

#### **Start By:**

a. Remove the rear power take-off.

Illustration 1 g06316593

1. Use Tooling (A) to remove nut (1) from adapter (2).

Illustration 2 g06316610

2. Remove bearing locknut (3) from adapter (2).