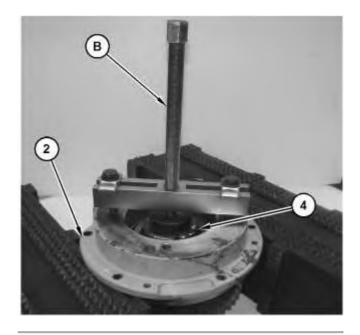

Illustration 3 g06316626

3. Use two people to lift adapter (2) on suitable cribbing.

Illustration 4 g06316856

5. Remove bearing cone (5).

Illustration 5 g06316857

6. Remove bearing cone spacer (6).

Illustration 6 g06316861