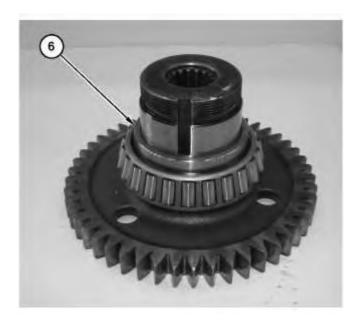

Illustration 3 g06316626

3. Use two people to lift adapter (2) on suitable cribbing.

Illustration 4 g06316856

5. Remove bearing cone (5).

Illustration 5 g06316857

6. Remove bearing cone spacer (6).

Illustration 6 g06316861