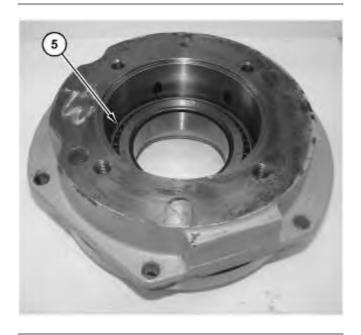

Illustration 3 g06316626

3. Use two people to lift adapter (2) on suitable cribbing.

Illustration 4 g06316856

5. Remove bearing cone (5).

Illustration 5 g06316857

6. Remove bearing cone spacer (6).

Illustration 6 g06316861