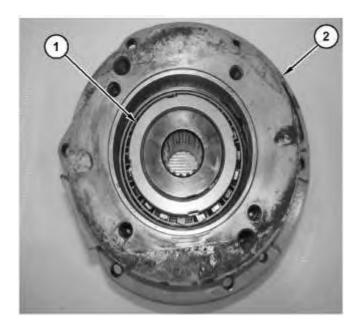

#### **Start By:**

a. Remove the rear power take-off.

Illustration 1 g06316593

1. Use Tooling (A) to remove nut (1) from adapter (2).

Illustration 2 g06316610

2. Remove bearing locknut (3) from adapter (2).