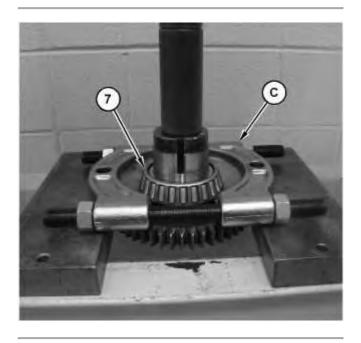

7. Use Tooling (C) and a suitable press to remove bearing cone (7).

Thank you so much for reading.

Please click the "Buy Now!"

button below to download the complete manual.

After you pay.

You can download the most perfect and complete manual in the world immediately.