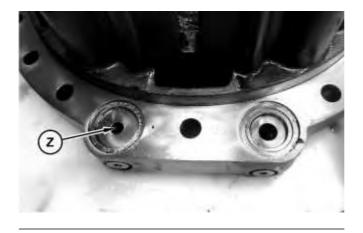

Illustration 5 g03183136

4. Remove thrust washer (10) and seals (11).

Copyright 1993 - 2020 Caterpillar Inc.
All Rights Reserved.
Private Network For SIS Licensees.

Sat Mar 28 07:36:10 UTC+0800 2020

Model: 993K WHEEL LOADER Z4D