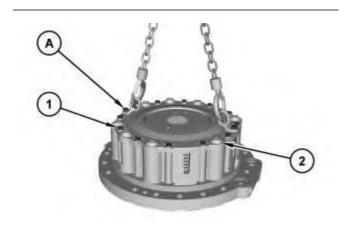

1. Remove bolts (1) and the washers. Use Tooling (A) and a suitable lifting device in order to remove reaction plate (2). The weight of reaction plate (2) is approximately 23 kg (50 lb).

Illustration 2 g01495093