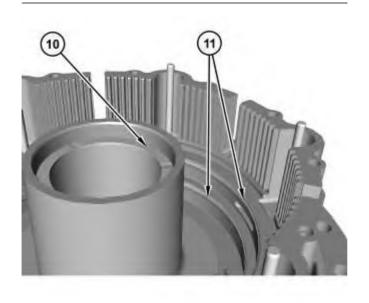

Illustration 5 g03183136

4. Remove thrust washer (10) and seals (11).

Copyright 1993 - 2020 Caterpillar Inc.
All Rights Reserved.
Private Network For SIS Licensees.

Sat Mar 28 07:36:10 UTC+0800 2020

Model: 993K WHEEL LOADER Z4D