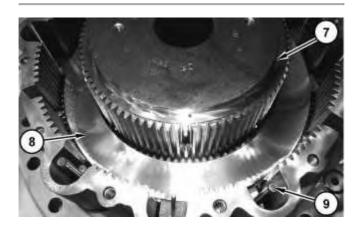

2. Remove thrust washer (4). Remove discs (3). Remove plates (6). Remove springs (5).

Illustration 3 g01495273

Illustration 4 g01495113

3. Remove hub (7). Remove piston (8). Remove dowels (9). Apply shop air to Hole (Z).