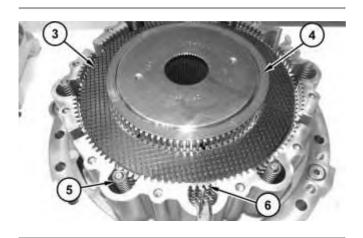

2. Remove thrust washer (4). Remove discs (3). Remove plates (6). Remove springs (5).

Illustration 3 g01495273

Illustration 4 g01495113

3. Remove hub (7). Remove piston (8). Remove dowels (9). Apply shop air to Hole (Z).