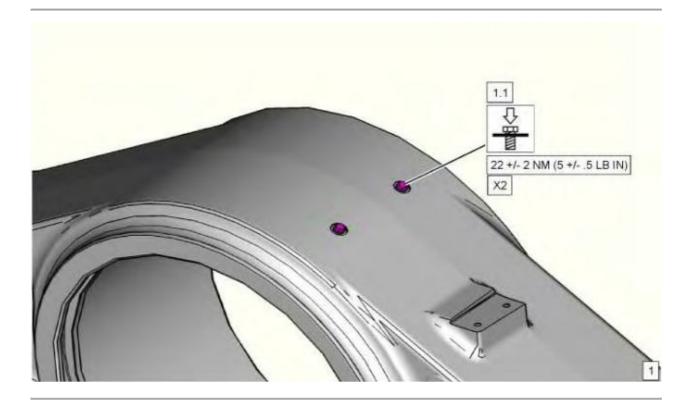

Note: Lubricate all the O-ring seals lightly with the lubricant that is being sealed.

Illustration 1

g06119553

Illustration 2

g06119555

Illustration 3 Tooling (A) not shown g06119558

Illustration 4

g06119569