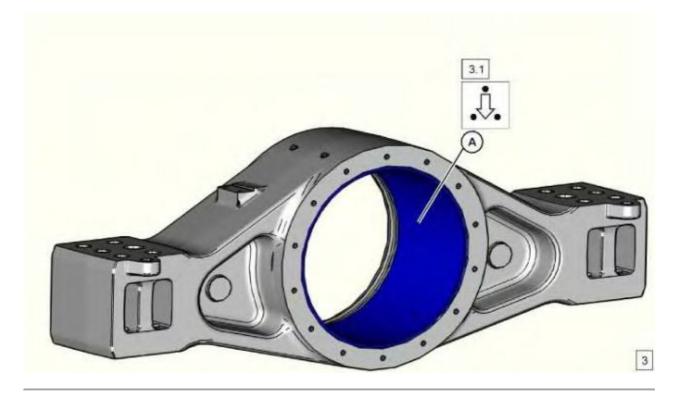

Note: Lubricate all the O-ring seals lightly with the lubricant that is being sealed.

Illustration 1

g06119553

Illustration 2

g06119555

Illustration 3 Tooling (A) not shown g06119558

Illustration 4

g06119569