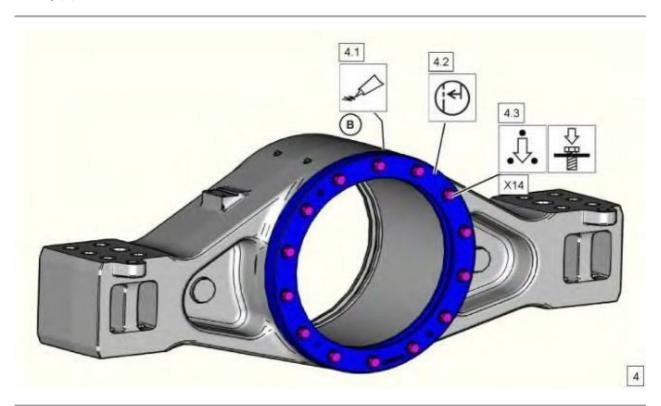

Note: Lubricate all the O-ring seals lightly with the lubricant that is being sealed.

Illustration 1

g06119553

Illustration 2

g06119555

Illustration 3 Tooling (A) not shown g06119558

Illustration 4

g06119569