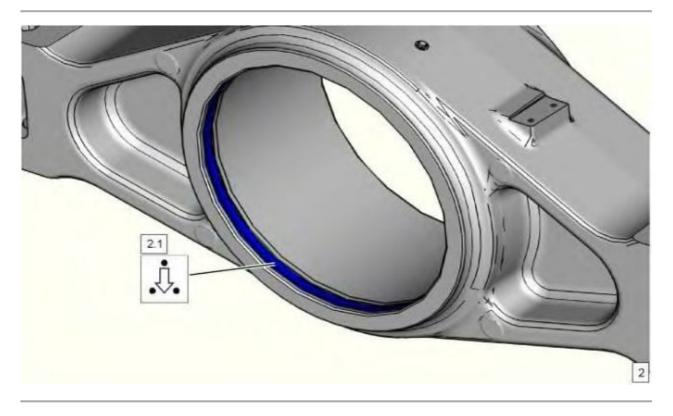

Note: Lubricate all the O-ring seals lightly with the lubricant that is being sealed.

Illustration 1

g06119553

Illustration 2

g06119555

Illustration 3 Tooling (A) not shown g06119558

Illustration 4

g06119569