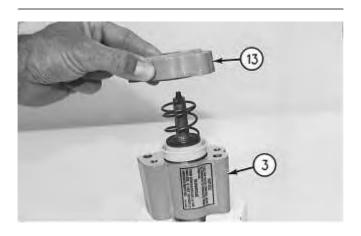

- 5. Install cover (13) on housing (3). Secure cover (13) with two bolts and washers.
- 6. Install O-ring seal (15) onto cover (14) and install cover (14) onto cover (13). Secure cover (14) with two bolts.