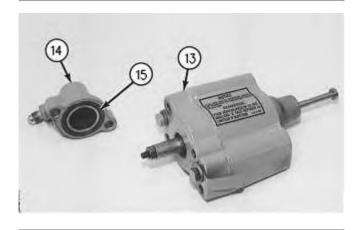

- 5. Install cover (13) on housing (3). Secure cover (13) with two bolts and washers.
- 6. Install O-ring seal (15) onto cover (14) and install cover (14) onto cover (13). Secure cover (14) with two bolts.