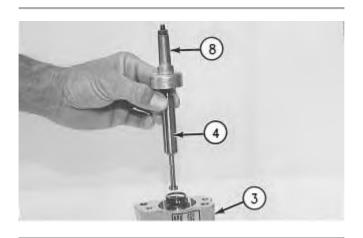

Illustration 1 g00460801

1. Install spring (1) and retainer (2) into housing (3).

Illustration 2 g00460828

2. Install O-ring seal (6) and spring (5) into valve extension (7). Install stem (4) into valve extension (7). Secure valve extension (7) to retainer (8) with nut (9).

Illustration 3 g00460830

3. Install stem (4) and retainer (8) into housing (3).

Illustration 4 g00460912

4. Install diaphragm (12), washer (11) and spring (10) on retainer (8).

Illustration 5 g00460914

Illustration 6 g00460917