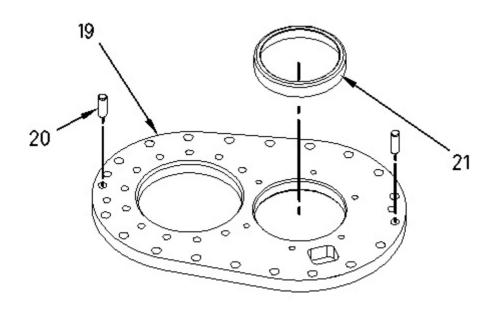

Illustration 7 g00954587

9. Remove bolts (18). Use two bolts (18) in order to remove cover (19). Tighten bolts (18) evenly and remove cover (19).

Illustration 8 g00994154

10. If necessary, remove dowels (20) and bearing cup (21) from cover (19).