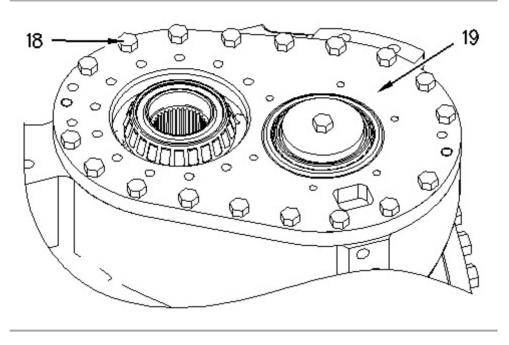

Illustration 7 g00954587

9. Remove bolts (18). Use two bolts (18) in order to remove cover (19). Tighten bolts (18) evenly and remove cover (19).

Illustration 8 g00994154

10. If necessary, remove dowels (20) and bearing cup (21) from cover (19).