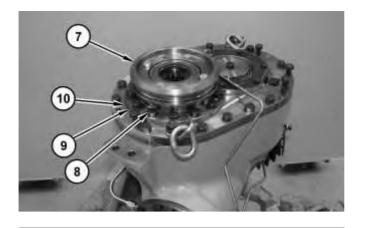

Illustration 3

g02561677

4. Remove guard (4), if installed, sensors (5), and bracket (6).

Illustration 4 g02561822

5. Remove pulley (7). Remove cage (9) and shims (10).

**Note:** Use two bolts (8) in order to remove cage (9).