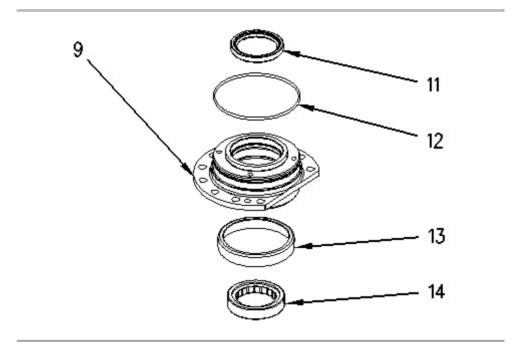

Illustration 5 g00994151

6. Remove O-ring seal (12), seal (11), bearing cone (14), and bearing cup (13) from cage (9).

Illustration 6 g02561957

- 7. Remove bolts (15), cover (16), and shims (17).
- 8. Remove tube (17A).