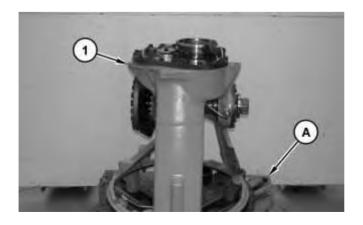

#### **Start By:**

a. Separate the transmission and bevel gears.

Illustration 1 g02560901

1. Mount bevel and transfer gears (1) onto Tooling (A).

Illustration 2 g02561261

- 2. Remove O-ring seals (3).
- 3. If necessary, remove pins (2).