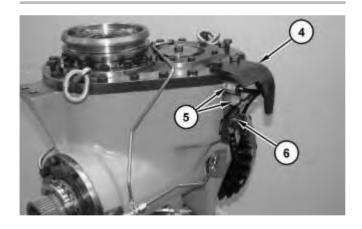

Illustration 3

g02561677

4. Remove guard (4), if installed, sensors (5), and bracket (6).

Illustration 4 g02561822

5. Remove pulley (7). Remove cage (9) and shims (10).

**Note:** Use two bolts (8) in order to remove cage (9).