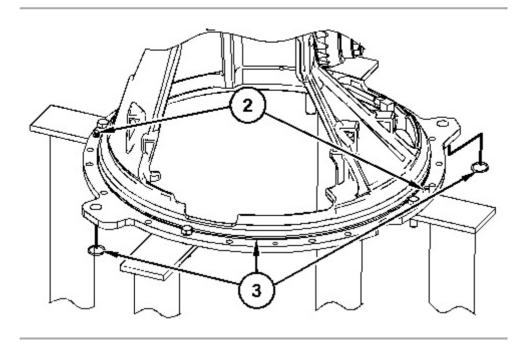

#### **Start By:**

a. Separate the transmission and bevel gears.

Illustration 1 g02560901

1. Mount bevel and transfer gears (1) onto Tooling (A).

Illustration 2 g02561261

- 2. Remove O-ring seals (3).
- 3. If necessary, remove pins (2).