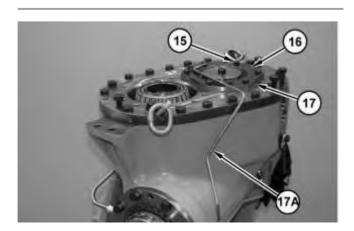

Illustration 5 g00994151

6. Remove O-ring seal (12), seal (11), bearing cone (14), and bearing cup (13) from cage (9).

Illustration 6 g02561957

- 7. Remove bolts (15), cover (16), and shims (17).
- 8. Remove tube (17A).