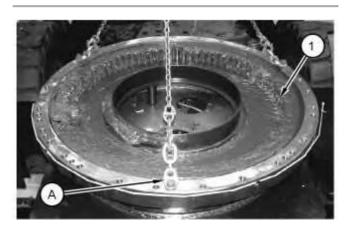

#### **Start By:**

a. Separate the upper frame from the undercarriage. Refer to Disassembly and Assembly, "Upper Frame and Undercarriage Frame - Separate".

Illustration 1

g01118836

1. Attach Tooling (A) and a suitable lifting device to gear and bearing (1). The weight of gear and bearing (1) is approximately 279 kg (615 lb).