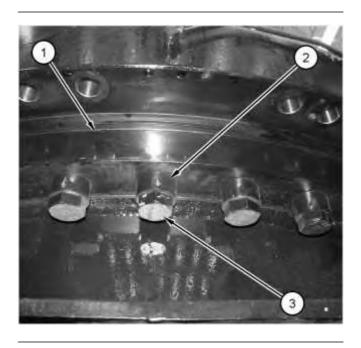

Illustration 2 g01118837

Illustration 3 g01522861

- 2. Remove bolts (3) and spacers (2). Remove gear and bearing (1) from the machine.
- 3. Remove inner dust seal (4) and outer dust seal (5).

Model: M322D MH WHEELED EXCAVATOR W2T