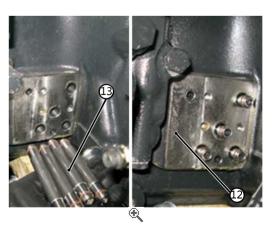

10.

Remove union (10).

11.

Remove the bracket (11).

12.

Remove the valve assembly (12) and remove the telescopic tubes (13).

13.

Remove the two screws (14).