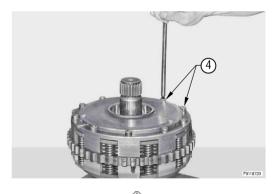

2.

Remove screws (4) (no. 10).

3.

Remove clutch assembly (5) of the forward gear.

• Mark clutch assemblies (5) and (6) to facilitate reassembly.

 $\oplus$ 

4.

Thank you so much for reading.