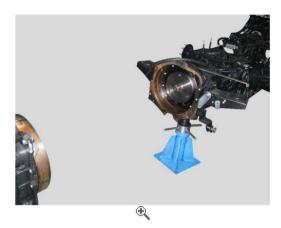

### **Disassembly**

Position shuttle assembly (1) on a suitable stand and remove the seven screws (2).

• Mark flange (3) and the support to facilitate assembly operations.

1.

Remove flange assembly (3).

 $\oplus$ 