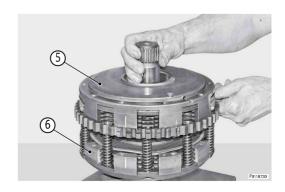

2.

Remove screws (4) (no. 10).

3.

Remove clutch assembly (5) of the forward gear.

• Mark clutch assemblies (5) and (6) to facilitate reassembly.

 $\oplus$ 

4.

Thank you so much for reading.