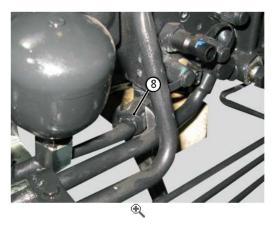

6.

Proceed with the separation of the engine from the transmission.

7.

Disconnect the five wiring connectors (7).

8.

Remove union (8).

9.

Remove union (9).