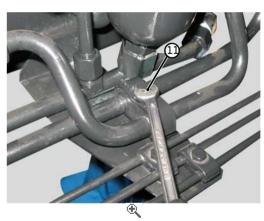

10.

Remove union (10).

11.

Remove the bracket (11).

12.

Remove the valve assembly (12) and remove the telescopic tubes (13).

13.

Remove the two screws (14).