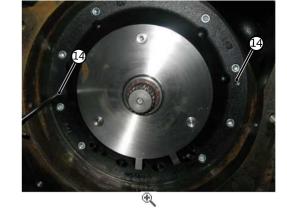

10.

Remove union (10).

11.

Remove the bracket (11).

12.

Remove the valve assembly (12) and remove the telescopic tubes (13).

13.

Remove the two screws (14).