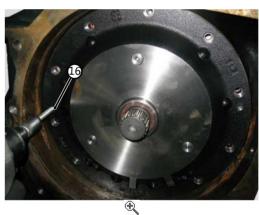

14.

Remove the nine Allen screws (15).

15.

Using 2 pullers (16), remove the complete assembly.

16.

Using the special tool (17), remove the shuttle assembly.

17.