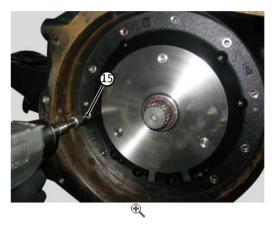

14.

Remove the nine Allen screws (15).

15.

Using 2 pullers (16), remove the complete assembly.

16.

Using the special tool (17), remove the shuttle assembly.

17.