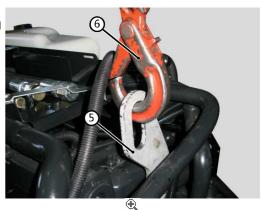

3.

Remove the three screws (3) on the left-hand side of the engine.

4.

Remove the four screws (4) on the right-hand side of the engine.

5.

Fit the lifting bracket (5) to the engine and sling the bracket to a an overhead crane (6).