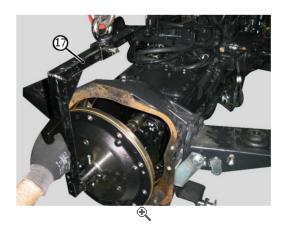

14.

Remove the nine Allen screws (15).

15.

Using 2 pullers (16), remove the complete assembly.

16.

Using the special tool (17), remove the shuttle assembly.

17.