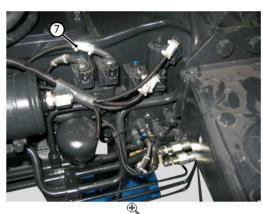

6.

Proceed with the separation of the engine from the transmission.

7.

Disconnect the five wiring connectors (7).

8.

Remove union (8).

9.

Remove union (9).