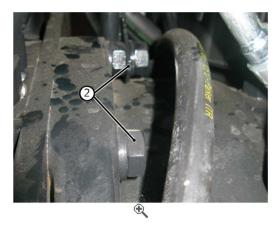

#### DANGER

Disconnect the lead from the battery negative terminal (-) and apply the parking brake.

Remove the two screws (1) from the underside of the engine.

2.

Remove the two screws (2) at the top of the engine.