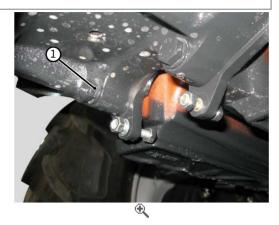

#### DANGER

Disconnect the lead from the battery negative terminal (-) and apply the parking brake.

Remove the two screws (1) from the underside of the engine.

2.

Remove the two screws (2) at the top of the engine.