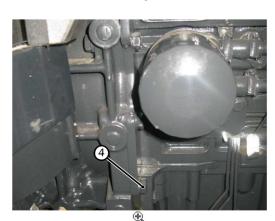

3.

Remove the three screws (3) on the left-hand side of the engine.

4.

Remove the four screws (4) on the right-hand side of the engine.

5.

Fit the lifting bracket (5) to the engine and sling the bracket to a an overhead crane (6).