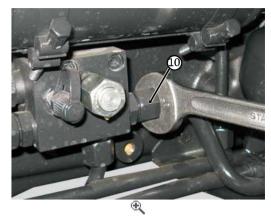

10.

Remove union (10).

11.

Remove the bracket (11).

12.

Remove the valve assembly (12) and remove the telescopic tubes (13).

13.

Remove the two screws (14).