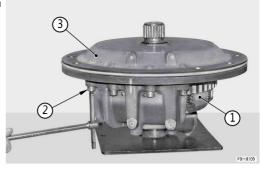

### **Disassembly**

Position shuttle assembly (1) on a suitable stand and remove the seven screws (2).

• Mark flange (3) and the support to facilitate assembly operations.

1.

Remove flange assembly (3).

 $\oplus$ 