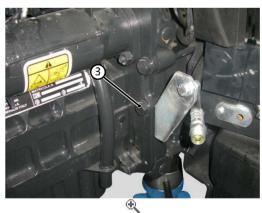

3.

Remove the three screws (3) on the left-hand side of the engine.

4.

Remove the four screws (4) on the right-hand side of the engine.

5.

Fit the lifting bracket (5) to the engine and sling the bracket to a an overhead crane (6).