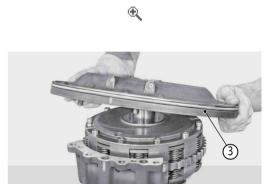

### **Disassembly**

Position shuttle assembly (1) on a suitable stand and remove the seven screws (2).

• Mark flange (3) and the support to facilitate assembly operations.

1.

Remove flange assembly (3).

 $\oplus$ 