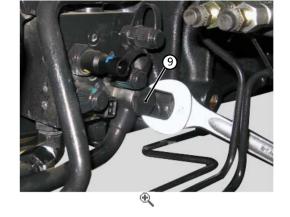

6.

Proceed with the separation of the engine from the transmission.

7.

Disconnect the five wiring connectors (7).

8.

Remove union (8).

9.

Remove union (9).