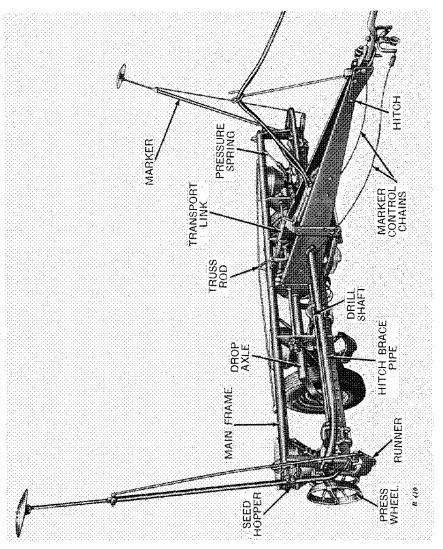

494 Hill-Drop Corn Planter

494 Hill-Drop Corn Planter with Dry Fertilizer Attachment

Thank you so much for reading.

Please click the "Buy Now!"

button below to download the complete manual.

After you pay.

You can download the most perfect and complete manual in the world immediately.