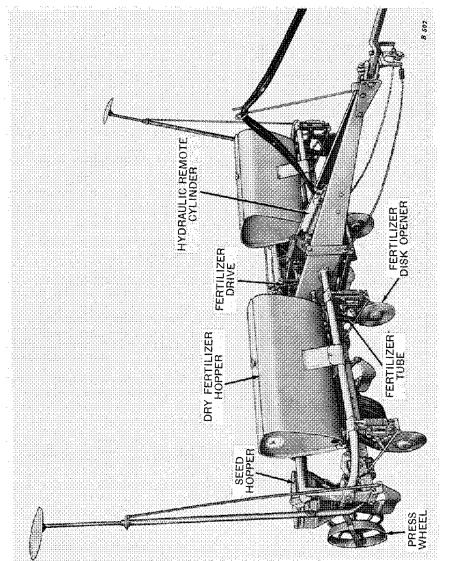

494 Hill-Drop Corn Planter

494 Hill-Drop Corn Planter with Dry Fertilizer Attachment

Thank you so much for reading.

Please click the "Buy Now!"

button below to download the complete manual.

After you pay.

You can download the most perfect and complete manual in the world immediately.