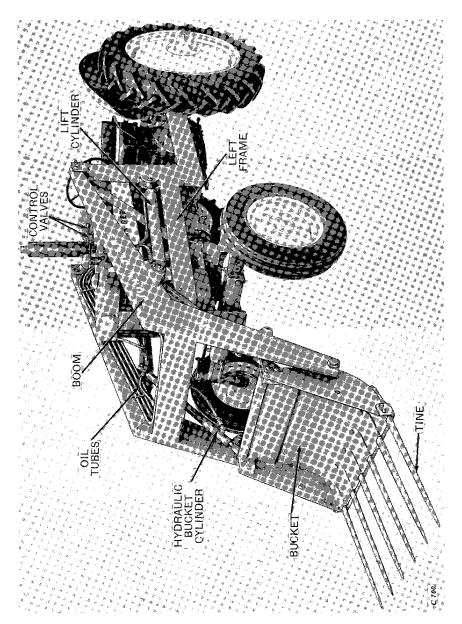

John Deere 35 Farm Loader with Mechanically-Controlled Bucket

John Deere 35 Farm Loader with Hydraulically-Controlled Bucket

Thank you so much for reading. Please click the "Buy Now!" button below to download the complete manual.