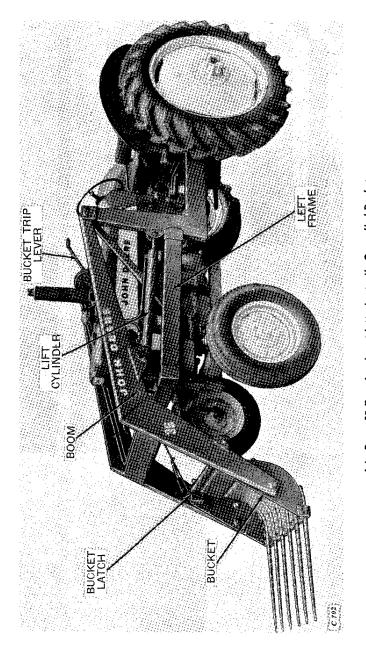

John Deere 35 Farm Loader with Mechanically-Controlled Bucket

John Deere 35 Farm Loader with Hydraulically-Controlled Bucket

Thank you so much for reading. Please click the "Buy Now!" button below to download the complete manual.