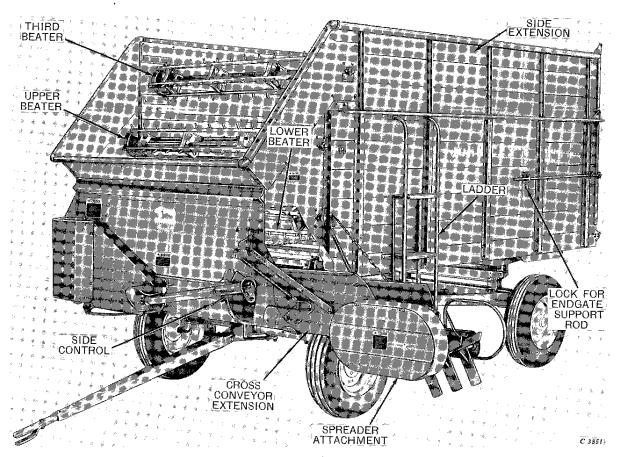

John Deere 112 Chuck Wagon with side control, third beater, side extension, cross conveyor extension, spreader attachment, and ladder mounted on 1064 Wagon

John Deere 115 Chuck Wagon with center control mounted on 1064 Wagon