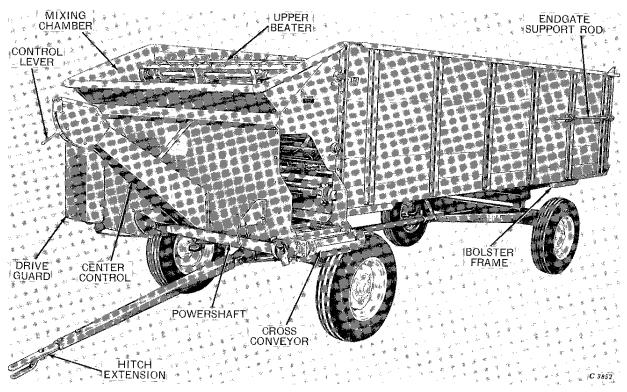

John Deere 112 Chuck Wagon with side control, third beater, side extension, cross conveyor extension, spreader attachment, and ladder mounted on 1064 Wagon

John Deere 115 Chuck Wagon with center control mounted on 1064 Wagon