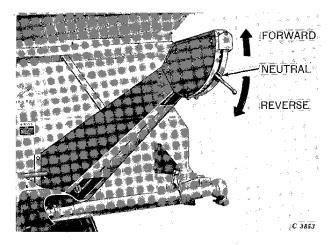

## contents

|                                                | Pag   |
|------------------------------------------------|-------|
| OVER-ALL VIEWS                                 | 2     |
| SPECIFICATIONS                                 | 3     |
| DESCRIPTION                                    | 4     |
| Uses                                           | 4     |
| ASAE-rated capacity                            | 4     |
| Mounting                                       | 4     |
| OPERATION                                      | 5-19  |
| Tractor or truck controls                      | 5     |
| Chuck wagon control                            | 5     |
| Hitching to tractor                            | 6     |
| Connecting powershaft                          | 7     |
| Detaching from tractor                         | 7     |
| Loading chuck wagon                            | 7     |
| Unloading from cross conveyor                  | 8     |
| Unloading from room                            | 9     |
| Unloading from rear                            | 9     |
| Disconnection and approxima hoster of the      | 10    |
| Disengaging and engaging beater clutch         | 10    |
| Disengaging and engaging cross conveyor clutch |       |
| Spreader attachment                            | 12    |
| Cross conveyor extension                       | 14    |
| Grain shield attachment                        | 15    |
| Tire inflation and operating speed             | 15    |
| Transporting                                   | 16    |
| Safety rules                                   | 16    |
| Ratchet drive rate-of-feed                     | 17    |
| Apron conveyor drive chain tension             | 17    |
| Cross conveyor drive chain tension             | 18    |
| Beater drive chain tension                     | 18    |
| Main drive chain tension                       | 19    |
| Spreader attachment drive belt tension         | 19    |
| LUBRICATION                                    | 20-21 |
| SERVICE                                        | 22-23 |
| Converting PTO speed to 1000 rpm               | 22    |
| Converting PTO speed to 540 rpm                | 22    |
| Replacing apron conveyor                       | 23    |
| Replacing cross conveyor                       | 23    |
| replacing cross conveyor                       | 40    |
| TROUBLE SHOOTING                               | 24    |
|                                                | _     |