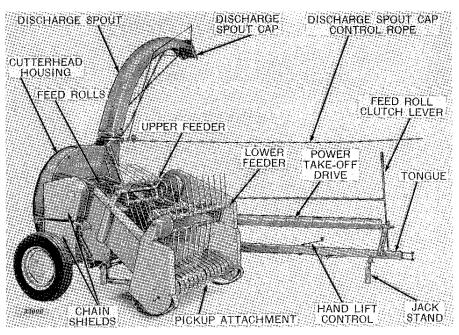

#### SPECIFICATIONS AND DATA

- 2 Identification Views
- 4 Specifications and Data

#### OPERATION AND ADJUSTMENTS

- 5 Controls
- 8 Pre-Operating Instructions
- 10 Safety
- 11 Field Equipment
- 12 Length of Cut
- 14 Main Drive
- 16 Knife Adjustments
- 18 Cutterhead
- 19 Main Gear Case
- 20 Feed Rolls
- 21 Lift Controls
- 23 Wheels
- 23 Discharge Spout
- 24 Transporting
- 25 Pickup Attachment
- 27 Row Crop Attachment
- 30 Mower Bar Attachment