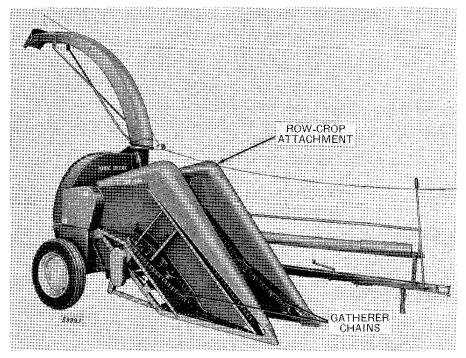

#### OPERATION AND ADJUSTMENTS

- 5 Controls
- 8 Pre-Operating Instructions
- 10 Safety
- 11 Field Equipment
- 12 Length of Cut
- 14 Main Drive
- 16 Knife Adjustments
- 18 Cutterhead
- 19 Main Gear Case
- 20 Feed Rolls
- 21 Lift Controls
- 23 Wheels
- 23 Discharge Spout
- 24 Transporting
- 25 Pickup Attachment
- 27 Row Crop Attachment
- 30 Mower Bar Attachment