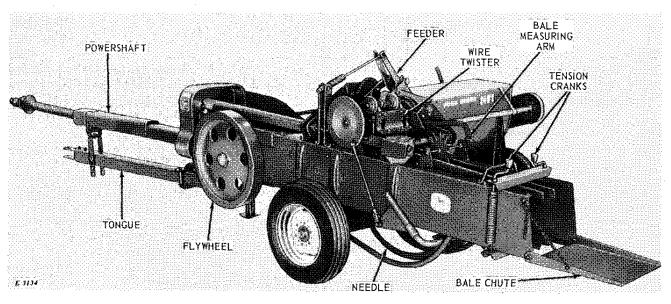

TOMA DE FUERZA

ALIMENTADOR

BRAZO MEDIDOR

DEL FARDO

TORCEDOR DE ALAMBRE

> MANIVELAS DE TENSION

LANZA

VOLANTE

AGUJA

DESLIZADOR DE FARDOS

E 3134

Vista posterior del lado izquierdo de la Enfardadora John Deere 24WS para Toma de Fuerza

Right Front View-John Deere 24T Engine Baler

Left Rear View-John Deere 24WS Power Take-Off Baler