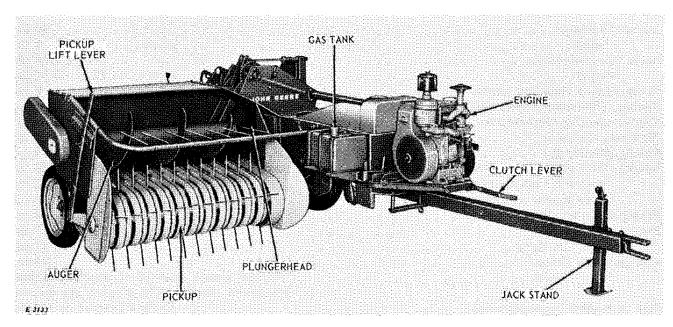

MOTOR

PALANCA DEL EMBRAGUE

EMBOLO

SINFIN

RECOLECTOR

GATO DE SOPORTE

U 3133

Vista delantera del lado derecho - Enfardadora John Deere 24T para Motor

AGUJA

DESLIZADOR DE FARDOS

E 3134

Vista posterior del lado izquierdo de la Enfardadora John Deere 24WS para Toma de Fuerza

Right Front View-John Deere 24T Engine Baler

Left Rear View-John Deere 24WS Power Take-Off Baler