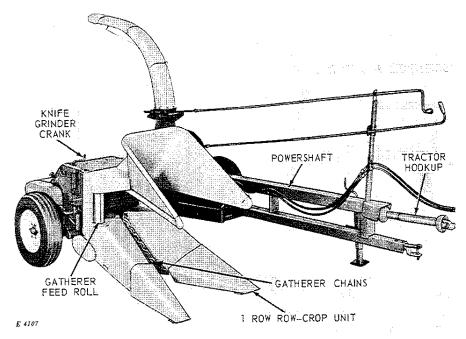

(Specifications and design subject to change without notice.)

38 Forage Harvester with Pickup Unit

38 Forage Harvester with 8-Foot Mower Bar Unit

38 Forage Harvester with One Row Row-Crop Unit

38 Forage Harvester with 38-Inch Two Row Row-Crop Unit