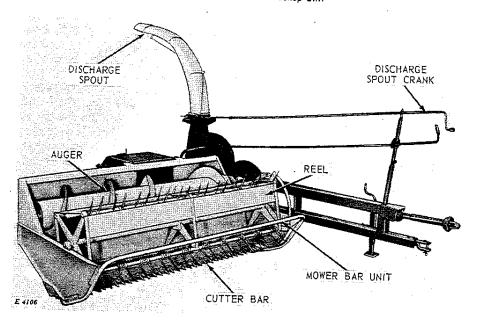

(Specifications and design subject to change without notice.)

38 Forage Harvester with Pickup Unit

38 Forage Harvester with 8-Foot Mower Bar Unit

38 Forage Harvester with One Row Row-Crop Unit

38 Forage Harvester with 38-Inch Two Row Row-Crop Unit