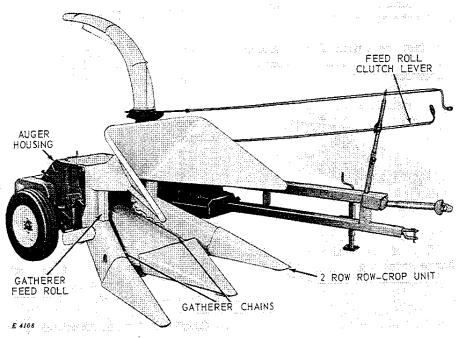

(Specifications and design subject to change without notice.)

38 Forage Harvester with Pickup Unit

38 Forage Harvester with 8-Foot Mower Bar Unit

38 Forage Harvester with One Row Row-Crop Unit

38 Forage Harvester with 38-Inch Two Row Row-Crop Unit