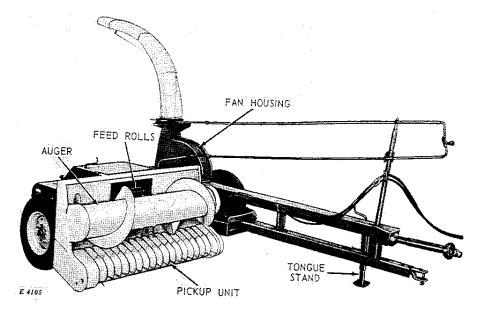

(Specifications and design subject to change without notice.)

38 Forage Harvester with Pickup Unit

38 Forage Harvester with 8-Foot Mower Bar Unit

38 Forage Harvester with One Row Row-Crop Unit

38 Forage Harvester with 38-Inch Two Row Row-Crop Unit