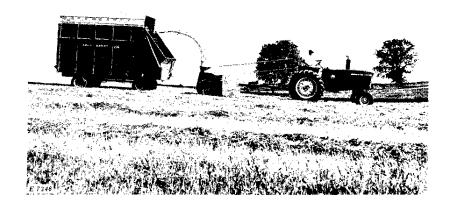

John Deere 38 Forage Harvester with 243 Corn Head Unit

38 Forage Harvester with Pickup Unit

38 Forage Harvester with 6-Foot Mower Bar Unit

38 Forage Harvester with One Row Row-Crop Unit

38 Forage Harvester with 38-Inch Two Row Row-Crop Unit