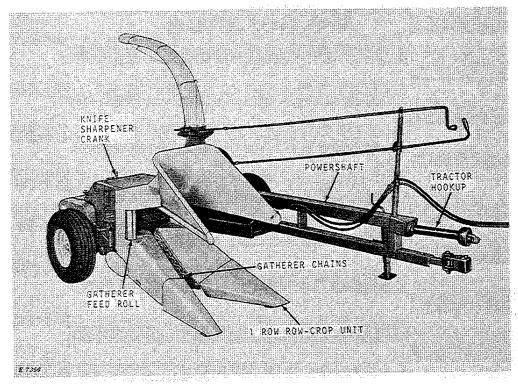

John Deere 38 Forage Harvester with 243 Corn Head Unit

38 Forage Harvester with Pickup Unit

38 Forage Harvester with 6-Foot Mower Bar Unit

38 Forage Harvester with One Row Row-Crop Unit

38 Forage Harvester with 38-Inch Two Row Row-Crop Unit