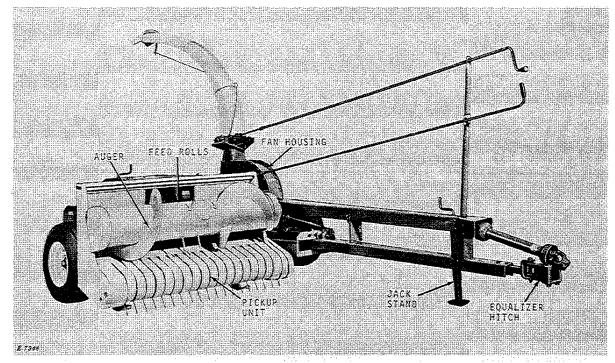

John Deere 38 Forage Harvester with 243 Corn Head Unit

38 Forage Harvester with Pickup Unit

38 Forage Harvester with 6-Foot Mower Bar Unit

38 Forage Harvester with One Row Row-Crop Unit

38 Forage Harvester with 38-Inch Two Row Row-Crop Unit