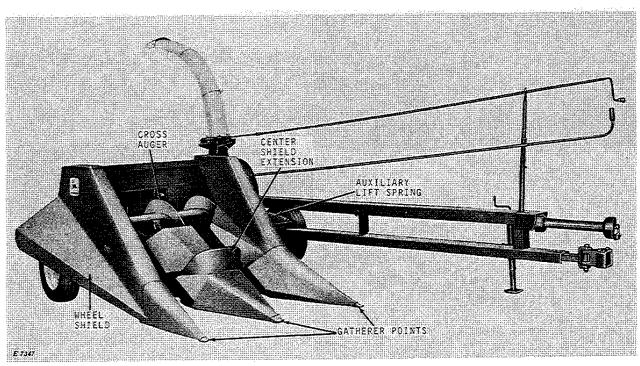

John Deere 38 Forage Harvester with 243 Corn Head Unit

38 Forage Harvester with Pickup Unit

38 Forage Harvester with 6-Foot Mower Bar Unit

38 Forage Harvester with One Row Row-Crop Unit

38 Forage Harvester with 38-Inch Two Row Row-Crop Unit