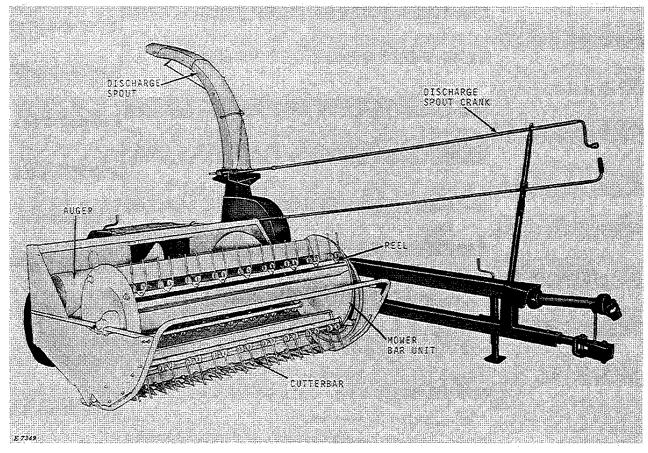

John Deere 38 Forage Harvester with 243 Corn Head Unit

38 Forage Harvester with Pickup Unit

38 Forage Harvester with 6-Foot Mower Bar Unit

38 Forage Harvester with One Row Row-Crop Unit

38 Forage Harvester with 38-Inch Two Row Row-Crop Unit