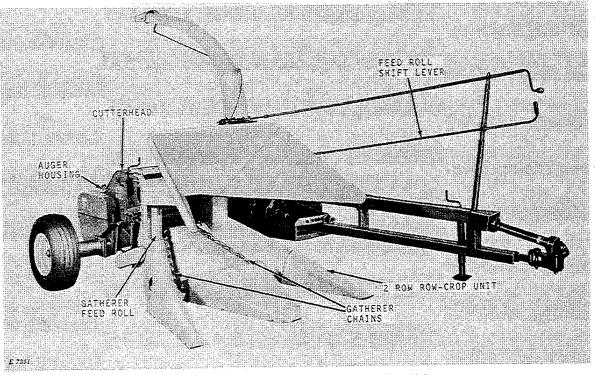

John Deere 38 Forage Harvester with 243 Corn Head Unit

38 Forage Harvester with Pickup Unit

38 Forage Harvester with 6-Foot Mower Bar Unit

38 Forage Harvester with One Row Row-Crop Unit

38 Forage Harvester with 38-Inch Two Row Row-Crop Unit