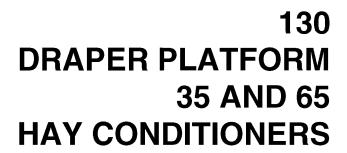

Record your platform model and serial numbers on page 121.

Your warranty appears on your copy of the purchase order copy which you should have received from your dealer.

E17264

A—Hydraulic Reel Drive Motor B—Reel Drive Reservoir

C—Pickup Reel D—Hydraulic Reel Lift Cylinder E—Divider Point F—Canvases

John Deere 130 Draper Platform - 15 Foot (4 572 mm)

E17264