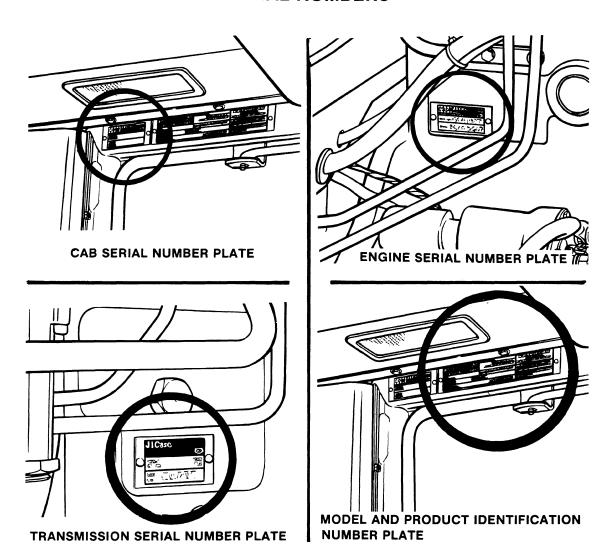

| 9245           | Servicing the Cab Blower                                         | 8-20690 |
|               | 9250           | Operators Seat Adjustments                                       | 8-20700 |
| 100           | 9260           | Removal of Hood, Grill and Side Panels                           | 8-20710 |
| 100           | 10001          | HOW IT WORKS                                                     |         |
|               | 18201          | Tractor Hydraulics System Oil Flows                              |         |
|               | 18225          | Case CON TROL Hydraulics                                         | 8-21350 |

# Section 1210

## GENERAL SPECIFICATIONS 2390 Tractors

Written In **C**lear **A**nd **S**imple **E**nglish

#### **SERIAL NUMBERS**



Issued 8-78 Printed in U.S.A.

### **DIESEL ENGINE SPECIFICATIONS**

| General                                                                                                                                                                                                                                                                                                                                                                                                                                                                                                                                                                                        |
|-----------------------------------------------------------------------------------------------------------------------------------------------------