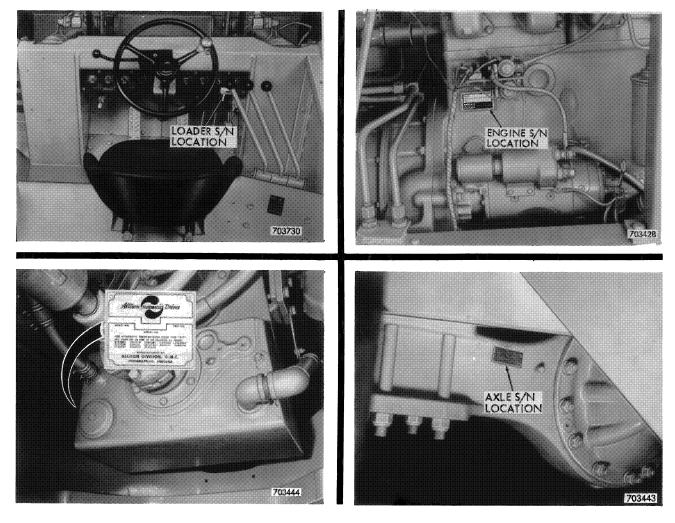

015

EGCAO

Printed in U.S.A.

#### TABLE OF CONTENTS

| SERIAL NUMBER LOCATIONS                              | • • • | 3   |
|------------------------------------------------------|-------|-----|
| MAINTENANCE CHART                                    | •••   | 4-6 |
| LUBRICANT CHART                                      | •••   | 6   |
| LUBRICATION POINTS                                   | •••   | 7   |
| FUEL SPECIFICATIONS                                  | •••   | 8   |
| DRY TYPE AIR CLEANER                                 | •••   | 9   |
| AIR CLEANER SERVICE INDICATOR                        | • •   | 11  |
| TRANSMISSION FILTER, STRAINER AND BREATHER SERVICING | ••    | 12  |
| U.S. AND METRIC TORQUE SPECIFICATIONS                | ••    | 13  |

#### **SERIAL NUMBER LOCATIONS**



Figure 1

#### **Component Serial Numbers**

These vendor items have serial number plates:

- 1. Alternator
- 2. Starter
- 3. Hydraulic equipment pump
- 4. Steering Control Valve

- 5. Equipment Control Valve
- 6. Demand Valve (Optional)

#### **Right Hand And Left Hand**

The terms "right hand" (RH) and "left hand" (LH), used throughout this manual, are determined by standing at the rear of the unit and facing in the forward direction of travel.

### **MAINTENANCE CHART**

ъ ,

| INTERVAL                          | TYPE OF SERVICE                                                                              | FLUIDS & LUBRICANTS   |
|-----------------------------------|----------------------------------------------------------------------------------------------|-----------------------|