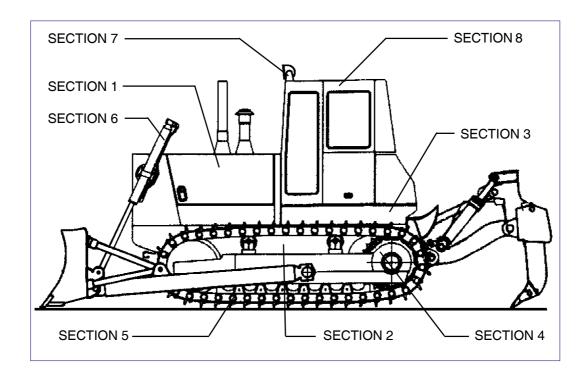

## SUMMARY

| GENERALITIES                        | SECTION 0        |
|-------------------------------------|------------------|
| ENGINE                              | <b>SECTION 1</b> |
| TRANSMISSION-TORQUE CONVERTER       | SECTION 2        |
| STEERING CLUTCHES - BRAKES          | SECTION 3        |
| FINAL DRIVES                        | SECTION 4        |
| UNDERCARRIAGE                       | SECTION 5        |
| DOZER EQUIPMENT<br>HYDRAULIC SYSTEM | SECTION 6        |
| ELECTRICAL SYSTEM                   | SECTION7         |
| AIR CONDITIONING UNIT               | <b>SECTION 8</b> |