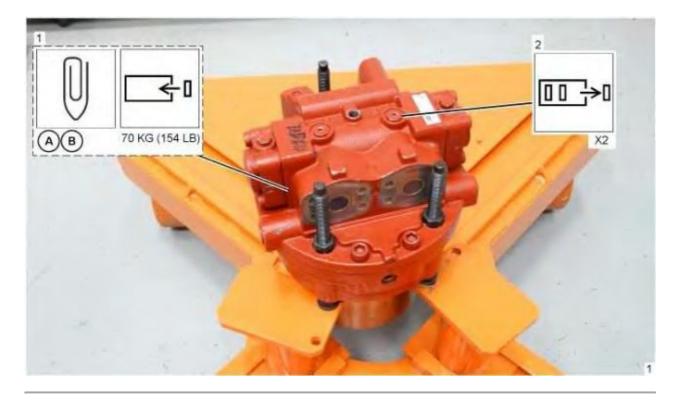

### Illustration 1 Remove plugs and the O-ring seals.

g06345315

Illustration 2 Remove plug and the O-ring seal. Repeat for the opposite side.

g06344354

Personal injury can result from being struck by parts propelled by a released spring force.