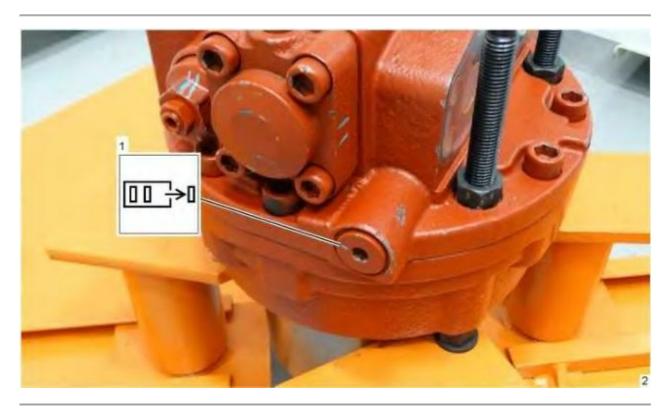

### Illustration 1 Remove plugs and the O-ring seals.

g06345315

Illustration 2 Remove plug and the O-ring seal. Repeat for the opposite side.

g06344354

Personal injury can result from being struck by parts propelled by a released spring force.