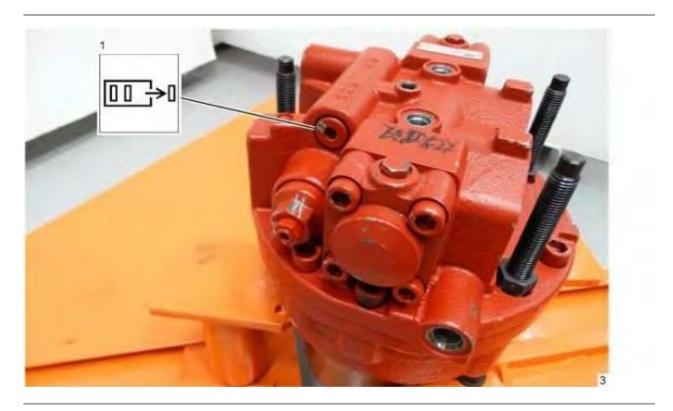

Make sure to wear all necessary protective equipment.

Follow the recommended procedure and use all recommended tooling to release the spring force.

Illustration 3 Remove plug and the O-ring seal. Repeat for the opposite side. g06344402