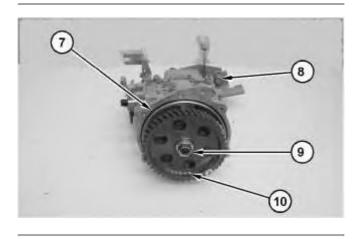

Illustration 4 g01035230

5. Remove O-ring seal (7). Remove the bolt and bracket (8). Remove nut (9) from gear (10).

Illustration 5

g01035232

6. Use Tooling (A) to remove gear (10). Mark housing (11) and fuel injection pump (5) for installation purposes. Remove bolts (12) and housing (11).