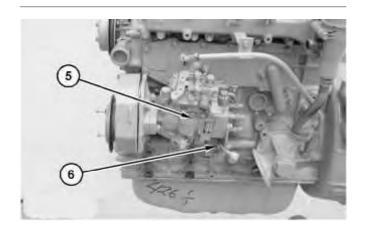

Illustration 1 g01035206

2. Remove bolts (2). Remove cover (1) and O-ring seal (3).

Illustration 2 g01035208

3. Mark gear teeth (4) for timing purposes.

Illustration 3 g01035221

4. Remove bolt (6). Remove fuel injection pump (5).