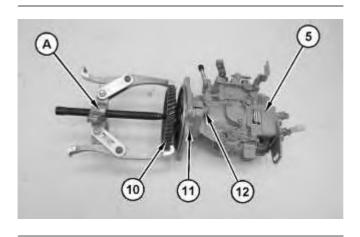

Illustration 4 g01035230

5. Remove O-ring seal (7). Remove the bolt and bracket (8). Remove nut (9) from gear (10).

Illustration 5

g01035232

6. Use Tooling (A) to remove gear (10). Mark housing (11) and fuel injection pump (5) for installation purposes. Remove bolts (12) and housing (11).