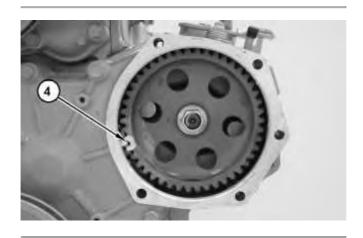

Illustration 1 g01035206

2. Remove bolts (2). Remove cover (1) and O-ring seal (3).

Illustration 2 g01035208

3. Mark gear teeth (4) for timing purposes.

Illustration 3 g01035221

4. Remove bolt (6). Remove fuel injection pump (5).