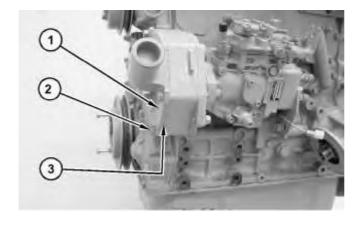

Illustration 1 g01035206

2. Remove bolts (2). Remove cover (1) and O-ring seal (3).

Illustration 2 g01035208

3. Mark gear teeth (4) for timing purposes.

Illustration 3 g01035221

4. Remove bolt (6). Remove fuel injection pump (5).