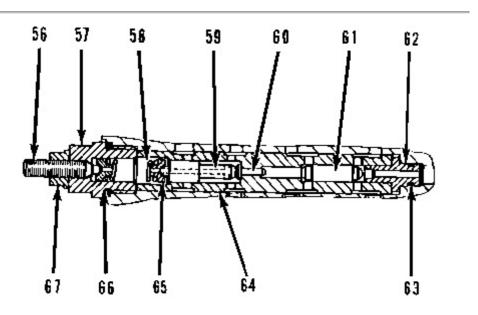

**Note:** Clean all components and apply clean oil to the surfaces of the parts before assembly.

1. Inspect all O-rings for wear and for damage. Replace any damaged O-rings.

Illustration 1 g00629746

- 2. The following procedure is used to assemble pressure compensator valve (51).
  - a. Install O-ring seal (66) on plug (57). Use the marks from disassembly for reference to align the following parts: adjustment screw (56), plug (57) and locknut (67).
  - b. Install O-ring seal (63) on seat (62).

- c. Install seat (62).
- d. Install valve spool (61).
- e. Install pistons (64), (60), and (59).
- f. Install two retainers (65) and install spring (58).

Illustration 2

g00629747

- 3. The following procedure is used to assemble relief valve (54):
  - a. Install O-ring seal (69) on plug (68).
  - b. Install the following items in the relief valve: adjustment screw (74), valve spool (70), retainer (71) and spring (72).
  - c. Install O-ring seal (75) and nut (73).