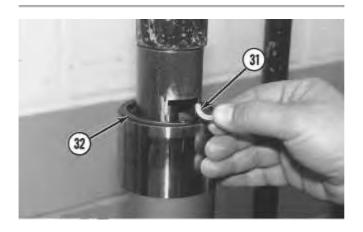

Illustration 5 g00628434

- 6. Install the actuator in a hydraulic press. Apply pressure to the actuator with the press.
- 7. Install retaining ring (32) and install retainer (31).

Illustration 6 g00628433