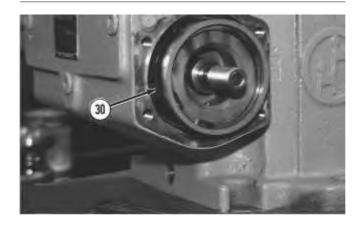

8. Install actuator (30) in the piston pump.

Illustration 7 g00628421

9. Install O-ring seals (29) on the two covers.

Illustration 8 g00628420

- 10. Install eight bolts (27) and two covers (28) on the piston pump.
- 11. Install nut (25). Measure the distance from the top of nut (25) to the end of shaft (26). The distance should match the original reference.