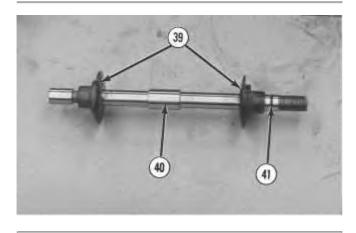

Illustration 3

g00628438

4. Install two retainers (39) on rod (40). Install O-ring seal (41).

Illustration 4 g00628436

5. Install the O-ring seals in bushings (33). Install the following components on each end of the rod: bushing (33), springs (34), (35), and (36), retainer (37) and spacer (38).