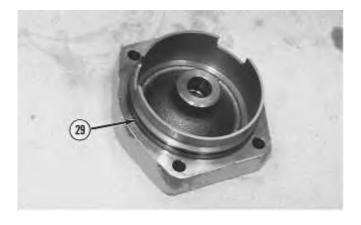

8. Install actuator (30) in the piston pump.

Illustration 7 g00628421

9. Install O-ring seals (29) on the two covers.

Illustration 8 g00628420

- 10. Install eight bolts (27) and two covers (28) on the piston pump.
- 11. Install nut (25). Measure the distance from the top of nut (25) to the end of shaft (26). The distance should match the original reference.