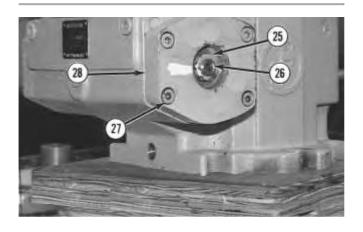

8. Install actuator (30) in the piston pump.

Illustration 7 g00628421

9. Install O-ring seals (29) on the two covers.

Illustration 8 g00628420

- 10. Install eight bolts (27) and two covers (28) on the piston pump.
- 11. Install nut (25). Measure the distance from the top of nut (25) to the end of shaft (26). The distance should match the original reference.