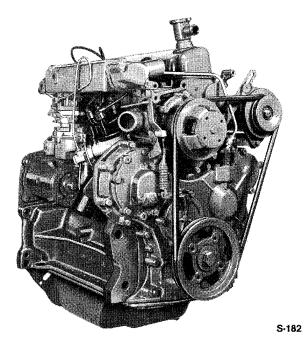

### A. DESCRIPTION AND OPERATION

Figure 1 3-Cylinder Diesel Engine with Distributor Type Fuel Injection Pump

Figure 2 3-Cylinder Gasoline Engine

This Chapter describes the overhaul and repair of the three-cylinder diesel and gasoline Ford Tractor engines.